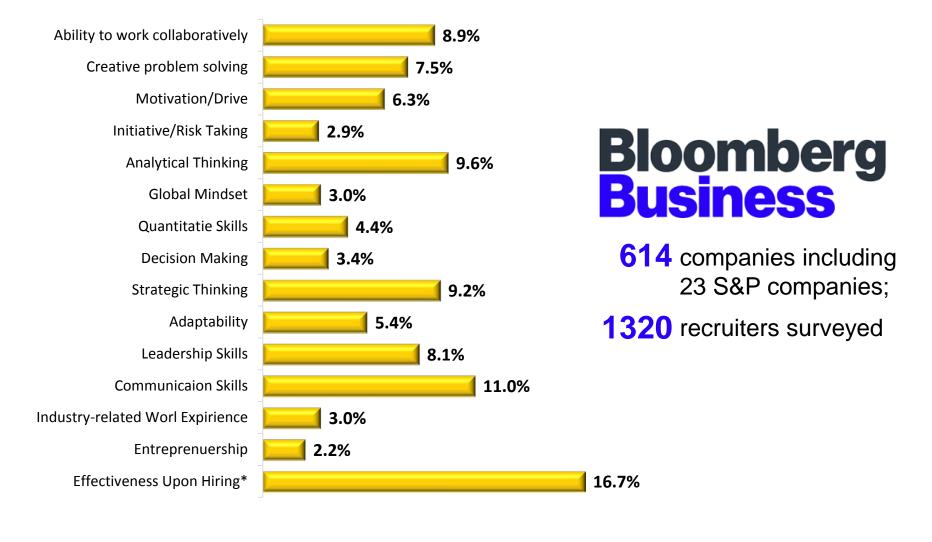

Regina Regazzi

Parker Career Management Center

### THE APPLICANT'S PERSPECTIVE

UCLAAnderson

# IMPORTANCE WEIGHTING OF MEASURED ATTRIBUTES

#### **Average**



# ANDERSON INDUSTRY COMPARISONS



# ANDERSON COMPENSATION BREAKDOWN

#### **Compensation Breakdown**

Annual Base Salary
Signing Bonus
Other Guaranteed Bonus
% Receiving Equity/Stock

| 2006        |          | 2010        |          | 2015*       |            | 2006-2015               |  |
|-------------|----------|-------------|----------|-------------|------------|-------------------------|--|
| % Receiving | Mean     | % Receiving | Mean     | % Receiving | Mean       | Compensation % Increase |  |
| 97.3%       | \$92,011 | 96.6%       | \$97,191 | 98.8%       | \$ 114,552 | 24.5%                   |  |
| 60.4%       | \$17,465 | 53.0%       | \$21,152 | 66.7%       | \$ 27,536  | 57.7%                   |  |
| 38.8%       | \$18,239 | 28.0%       | \$16,041 | 10.5%       | \$ 20,0