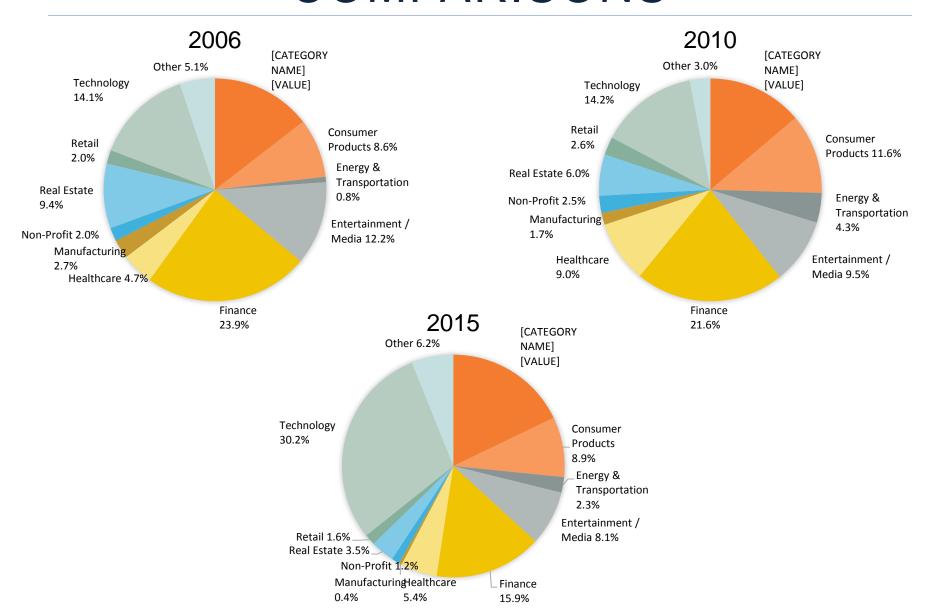

Regina Regazzi

Parker Career Management Center

### THE APPLICANT'S PERSPECTIVE

UCLAAnderson

# IMPORTANCE WEIGHTING OF MEASURED ATTRIBUTES

#### **Average**



# ANDERSON INDUSTRY COMPARISONS



# ANDERSON COMPENSATION BREAKDOWN

#### **Compensation Breakdown**

Annual Base Salary
Signing Bonus
Other Guaranteed Bonus
% Receiving Equity/Stock

| 2006        |          | 2010        |          | 2015*       |            | 2006-2015               |  |
|-------------|----------|-------------|----------|-------------|------------|-------------------------|--|
| % Receiving | Mean     | % Receiving | Mean     | % Receiving | Mean       | Compensation % Increase |  |
| 97.3%       | \$92,011 | 96.6%       | \$97,191 | 98.8%       | \$ 114,552 | 24.5%                   |  |
| 60.4%       | \$17,465 | 53.0%       | \$21,152 | 66.7%       | \$ 27,536  | 57.7%                   |  |
| 38.8%       | \$18,239 | 28.0%       | \$16,041 | 10.5%       | \$ 20,087  | 10.1%                   |  |