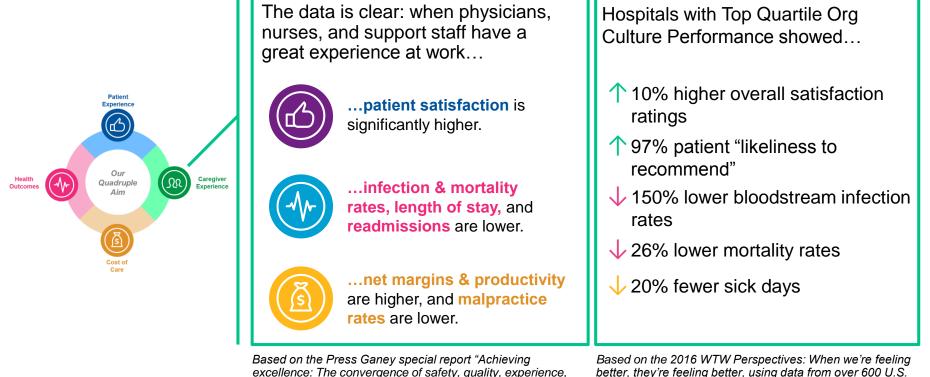

## An Experience Worth "Aiming" For

### We are called to create an exceptional experience that inspires and enables our caregivers to bring their best to work every day

and caregiver engagement." (2017 Strategic Insights).

better, they're feeling better, using data from over 600 U.S. health care units.